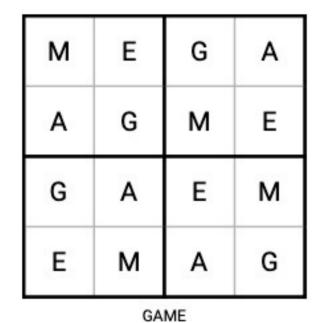

Word Used in Puzzle: LEGO

|   | Ε |   |  |
|---|---|---|--|
|   |   | М |  |
|   | Α |   |  |
| Е |   | Α |  |

Word Used in Puzzle: GAME

### **Wordoku Answers**

| Α | Е  | В  | R |
|---|----|----|---|
| R | В  | Α  | E |
| В | R  | Е  | Α |
| Е | Α  | R  | В |
|   | RE | AR |   |

| L | 0  | G  | Е |
|---|----|----|---|
| Е | G  | L  | 0 |
| 0 | L  | Е  | G |
| G | Е  | 0  | L |
|   | LE | GO |   |