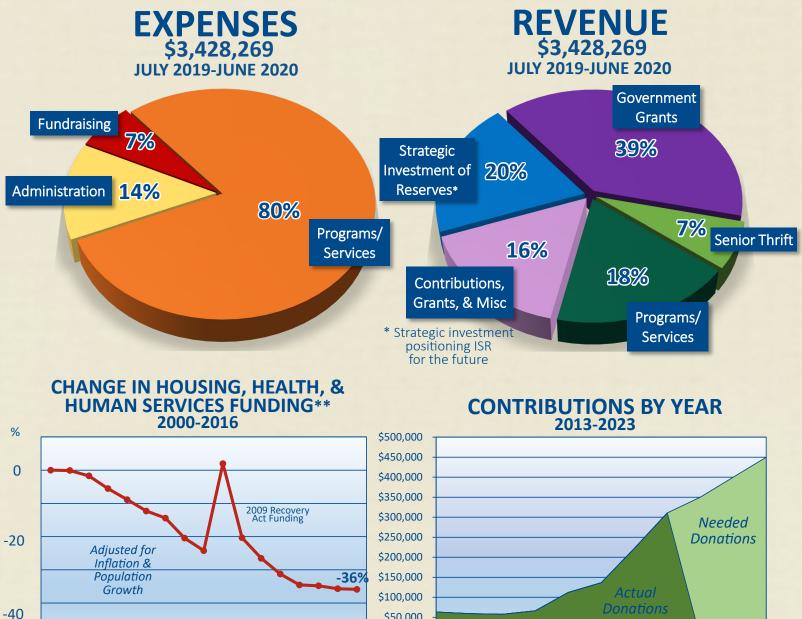

total population growth

from 1990-2018.

Projected

Did you know?

Thanks to a grant from Puget Sound Energy, Senior Thrift is equipped with solar panels that have saved **82,575+ Ibs of CO**<sub>2</sub> emissions. That's the equivalent of planting 624+ trees! 4

\$50,000 \$0

\*\*Overall Block Grant Funding; Source: cbpp.org

<sup>2013 2014 2015 2016 2017 2018 2019 2020 2021 2022 2023</sup> 

Support

Since the pandemic hit, as the needs of our community have grown and become more complex, phone calls with our Resource Specialists have doubled in length. You fund that support.