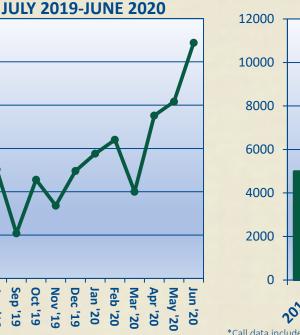

Jul '19 Aug '19

19 & Under

Source: Island County Report Trends 2019

**AGING & DISABILITY** RESOURCES **TOTAL CALLS** 2016-2020

Seniors 60 years

and over were

responsible for

of Island County's

\$50,000 \$0

\*\*Overall Block Grant Funding; Source: cbpp.org

<sup>2013 2014 2015 2016 2017 2018 2019 2020 2021 2022 2023</sup> 

Support

Since the pandemic hit, as the needs of our community have grown and become more complex, phone calls with our Resource Specialists have doubled in length. You fund that support.