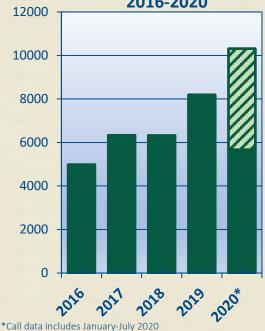

Jul '19 Aug '19

19 & Under

Source: Island County Report Trends 2019

**AGING & DISABILITY** RESOURCES **TOTAL CALLS** 2016-2020

Seniors 60 years

and over were

responsible for

of Island County's