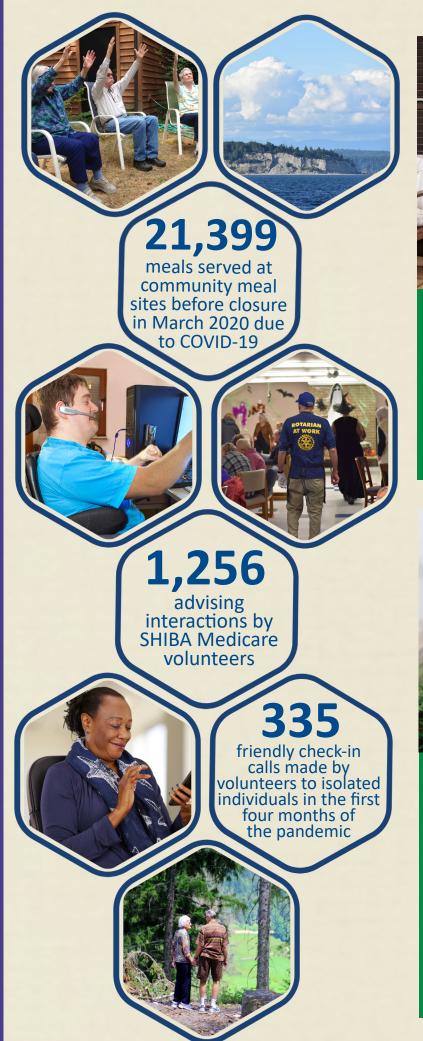

You made this possible. You changed lives! Thank you!

**U,00** 

miles driven by

from medical

appointments

288 respite hours authorized by Family Caregiver Support Program

51,683 meals delivered

PPEs distributed to vulnerable individuals most at-risk for COVID-19

2,00 tasks performed by volunteers for seniors in need volunteers to and

meals delivered in April, a 95% increase from pre-COVID-19