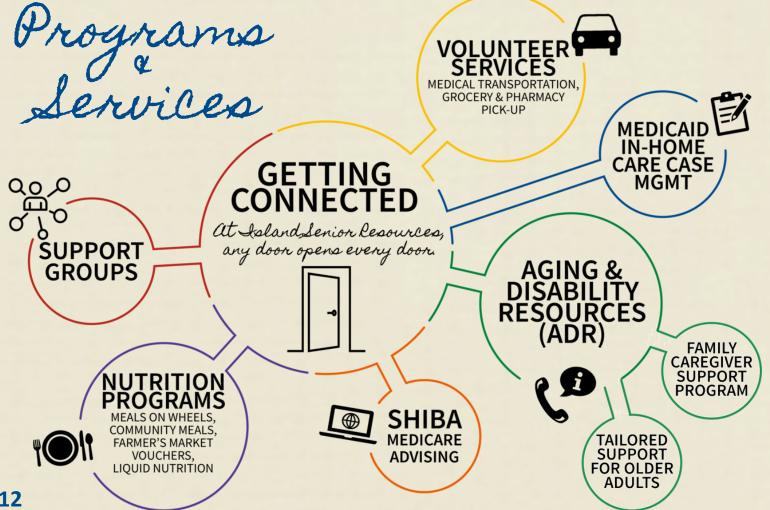

Our staff helps caregivers, adults with disabilities, and seniors understand and navigate resources such as veterans' benefits, Social Security, disability services, affordable housing, and transportation for groceries, medications, and doctor's appointments. You fund these answers.